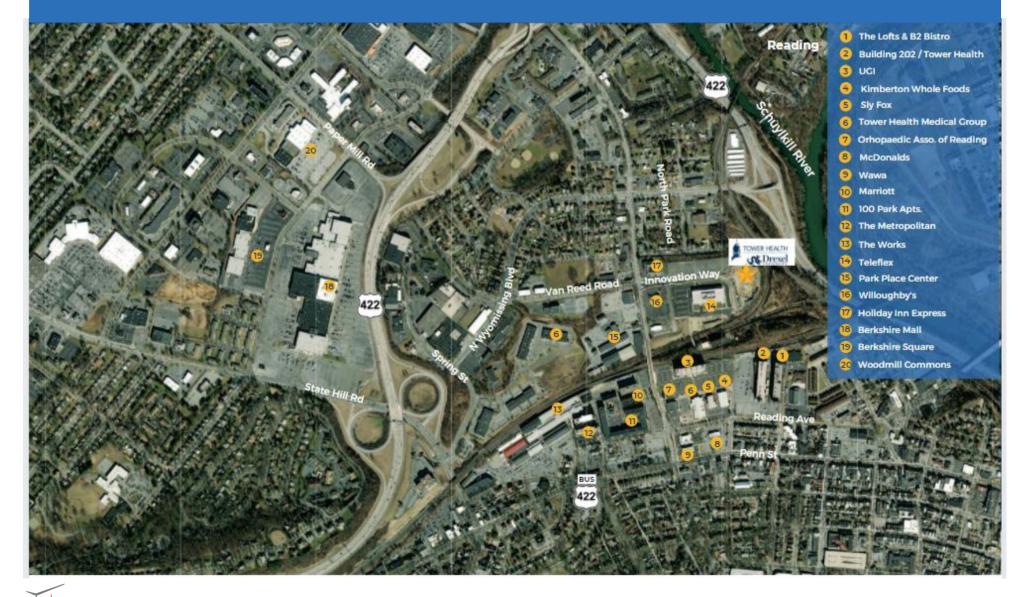

# **Amenity Rich Location**

Located at the confluence of routes 422 and 222, Wyomissing/West Reading has grown into an important commercial area for the Philadelphia region with a heavy concentration of retail offerings and medical services.

#### **TRANSIT-ORIENTED LOCATION**

Wyomissing is strategically located just outside of Reading and equidistant from Philadelphia, Pennsylvania's largest city and Harrisburg, Pennsylvania's state capital.