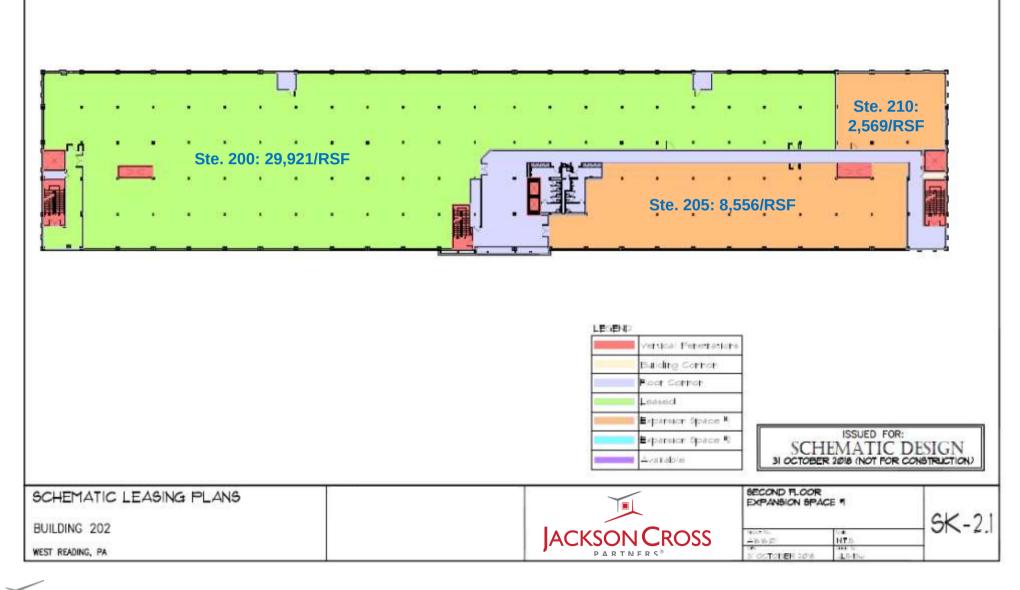

**TRANSIT-ORIENTED LOCATION**

Wyomissing is strategically located just outside of Reading and equidistant from Philadelphia, Pennsylvania's largest city and Harrisburg, Pennsylvania's state capital.



# **Amenity Rich Location**

Located at the confluence of routes 422 and 222, Wyomissing/West Reading has grown into an important commercial area for the Philadelphia region with a heavy concentration of retail offerings and medical services.



# Lower Level: Storage and Office



Jackson Cross Partners, LLC | 151 S. Warner Road, Suite 110, Wayne PA, 19087 | www. JacksonCross.com | 610-265-7700

# **First Floor**

## 48,014 RSF



Jackson Cross Partners, LLC | 151 S. Warner Road, Suite 110, Wayne PA, 19087 | www. JacksonCross.com | 610-265-7700

### Second Floor: 3 suites

## 41,046 RSF



**Third Floor** 

## 40,695 RSF



EP-I

# **Fourth Floor**

# 40,639 RSF



Jackson Cross Partners, LLC | 151 S. Warner Road, Suite 110, Wayne PA, 19087 | www. JacksonCross.com | 610-265-7700

| Building Size:          | 210,650 SF                                                                                                                                                                                                                                                                                                                                    |
|-------------------------|---------------------------------------------------------------------------------------------------------------------------------------------------------------------------------------------------------------------