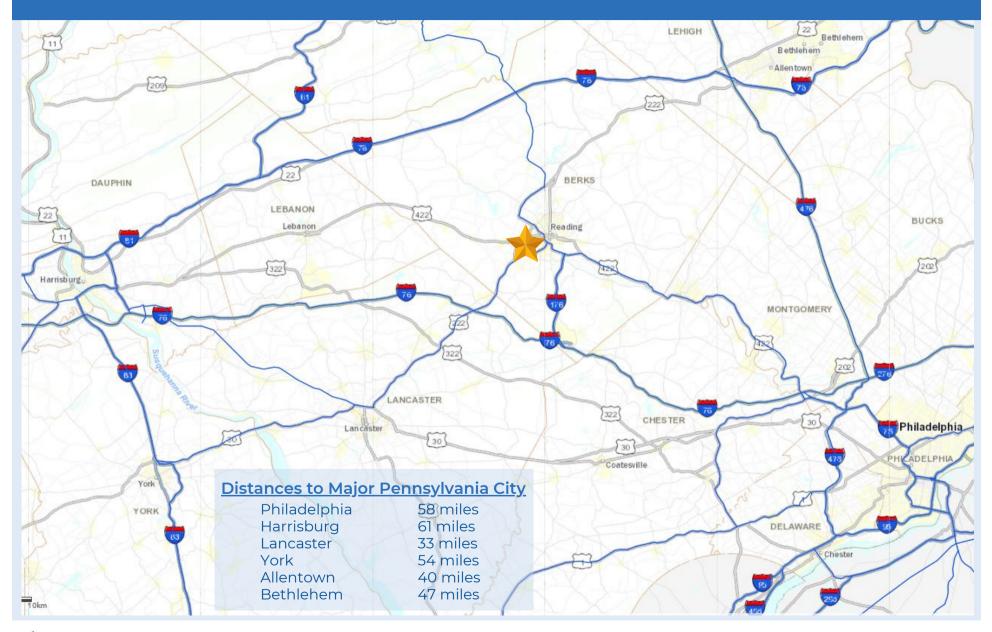

#### **TRANSIT-ORIENTED LOCATION**

Wyomissing is strategically located just outside of Reading and equidistant from Philadelphia, Pennsylvania's largest city and Harrisburg, Pennsylvania's state capital.