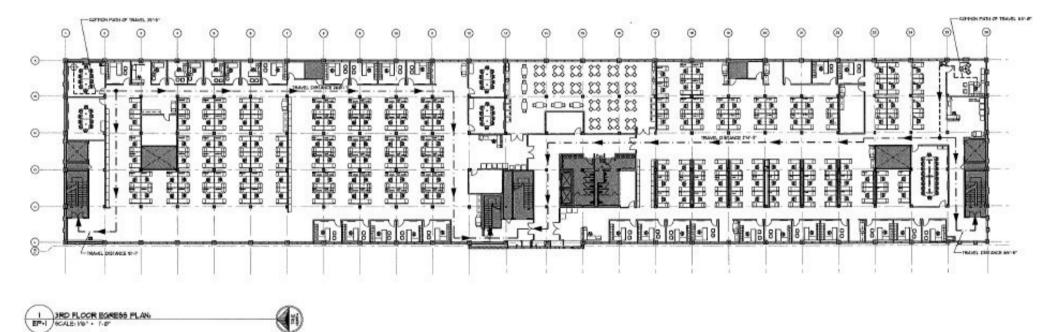

missing is strategically located just outside of Reading and equidistant from Philadelphia, Pennsylvania's largest city and Harrisburg, Pennsylvania's state capital.



# **Amenity Rich Location**

Located at the confluence of routes 422 and 222, Wyomissing/West Reading has grown into an important commercial area for the Philadelphia region with a heavy concentration of retail offerings and medical services.



# Lower Level: Storage and Office



Jackson Cross Partners, LLC | 151 S. Warner Road, Suite 110, Wayne PA, 19087 | www. JacksonCross.com | 610-265-7700

# **First Floor**

## 48,014 RSF



Jackson Cross Partners, LLC | 151 S. Warner Road, Suite 110, Wayne PA, 19087 | www. JacksonCross.com | 610-265-7700

### Second Floor: 3 suites

## 41,046 RSF



**Third Floor** 

## 40,695 RSF



EP-I

# **Fourth Floor**

# 40,639 RSF



Jackson Cross Partners, LLC | 151 S. Warner Road, Suite 110, Wayne PA, 19087 | www. JacksonCross.com | 610-265-7700

| Building Size:          | 210,650 SF                                                                                                                                                                                                                                                                                                                                    |
|-------------------------|--------------------------------------------------------------------------------------------------------------------------------------------------------------------------------------------------------------------------------------------------------