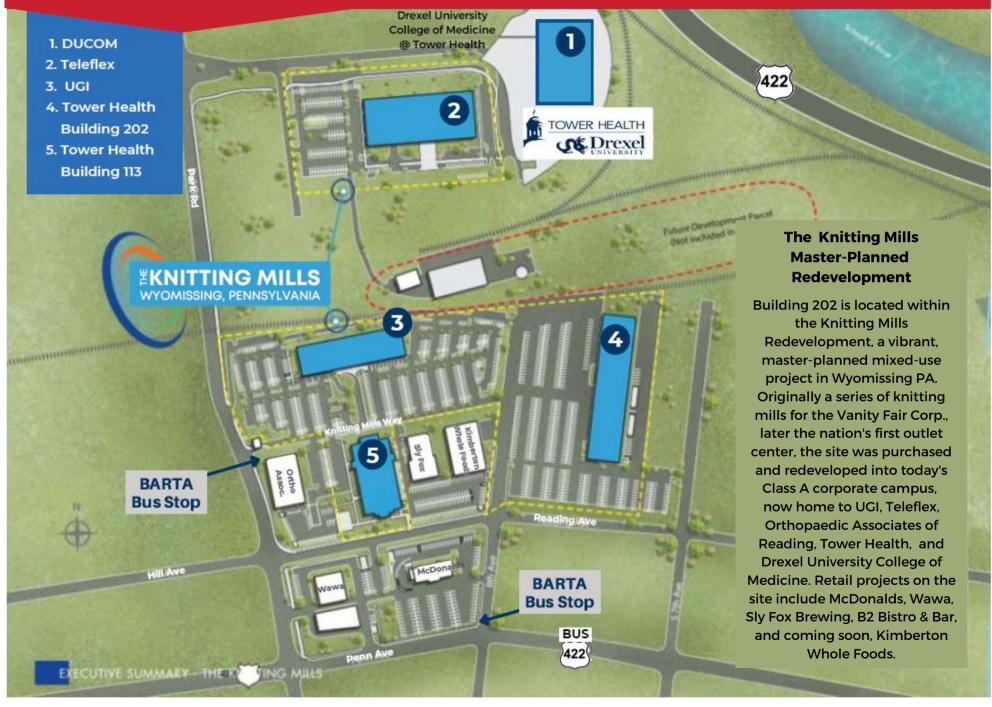

ss.com 484-370-2655 484-370-2638

This report and publications discussed are intended solely for information purposes and obtained from sources believed to be reliable. No guarantee of any kind is implied or possible where projections of future conditions are attempted. ©Jackson Cross Partners | 2022 All Rights Reserved

OWER HE

### **Table of Contents**

| The Knitting Mills 3  | & 4 |
|-----------------------|-----|
| Location Map          | 5   |
| Amenity Rich Location | 6   |
| Floor Plans           | 7   |
| Lower Level           | 8   |
| First Floor           | 9   |
| Second Floor          | 10  |
| Third Floor           | 11  |
| Fourth Floor          | 12  |
| Building Features     | 13  |
| Demographics          | 14  |



# **The Knitting Mills**



# **The Knitting Mills**



#### **TRANSIT-ORIENTED LOCATION**

Wyomissing is strategically located just outside of Reading and equidistant from Philadelphia, Pennsylvania's largest city and Harrisburg, Pennsylvania's state capital.



# **Amenity Rich Location**

Located at the confluence of routes 422 and 222, Wyomissing/West Reading has grown into an important commercial area for the Philadelphia region with a heavy concentration of retail offerings and medical services.



# Lower Level: Storage and Office



Jackson Cross Partners, LLC | 151 S. Warner Road, Suite 110, Wayne PA, 19087 | www. JacksonCross.com | 610-265-7700

# **First Floor**

## 48,014 RSF



Jackson Cross Partners, LLC | 151 S. Warner Road, Suite 110, Wayne PA, 19087 | www. JacksonCross.com | 610-265-7700

### Second Floor: 3 suites

## 41,046