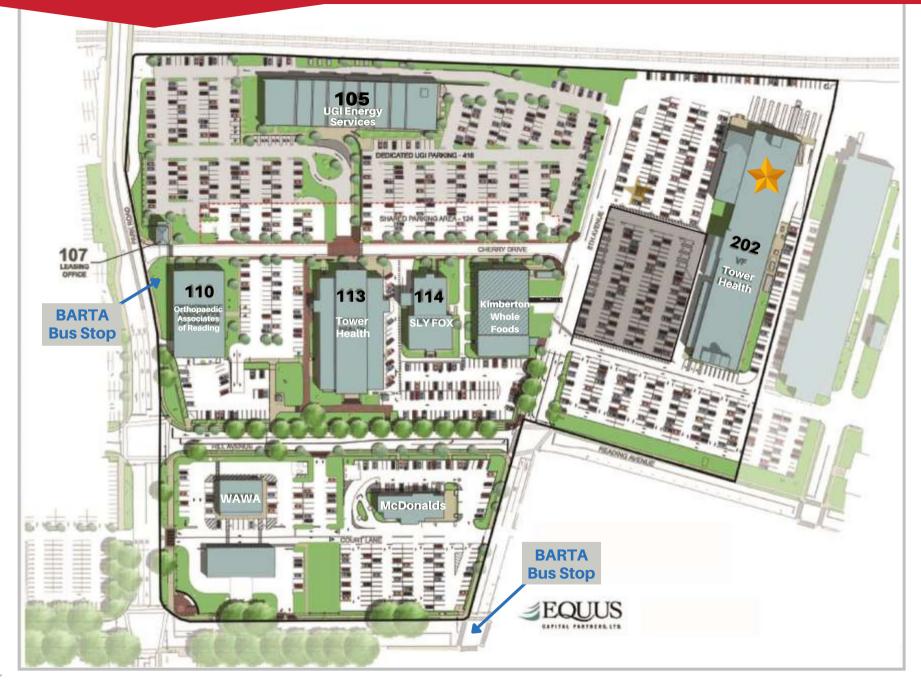

# **Amenity Rich Location**

Located at the confluence of routes 422 and 222, Wyomissing/West Reading has grown into an important commercial area for the Philadelphia region with a heavy concentration of retail offerings and medical services.