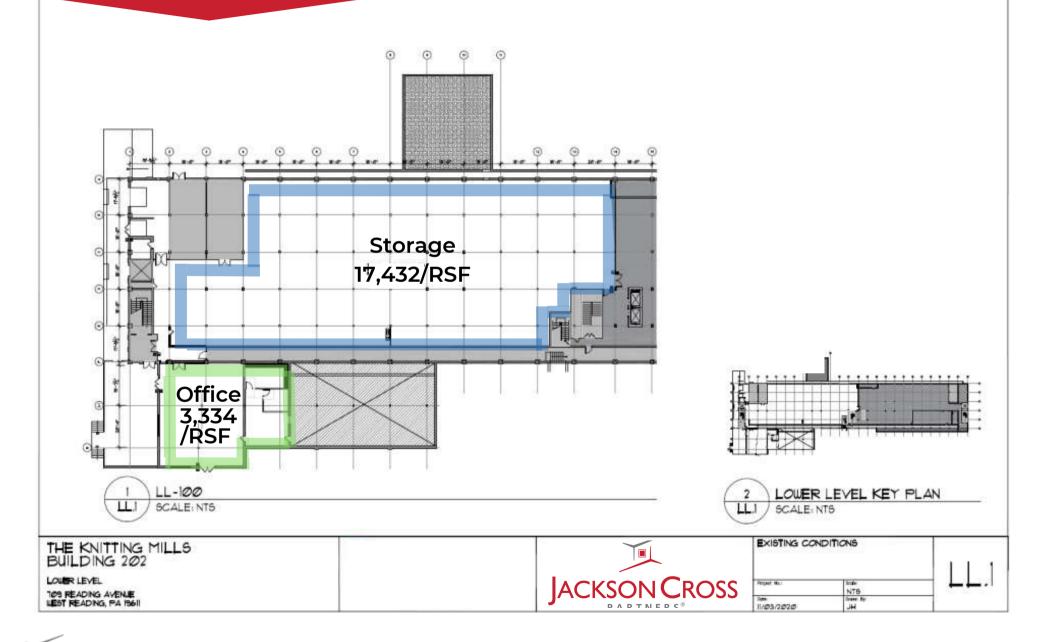

# Lower Level: Storage and Office

Jackson Cross Partners, LLC | 151 S. Warner Road, Suite 110, Wayne PA, 19087 | www. JacksonCross.com | 610-265-7700